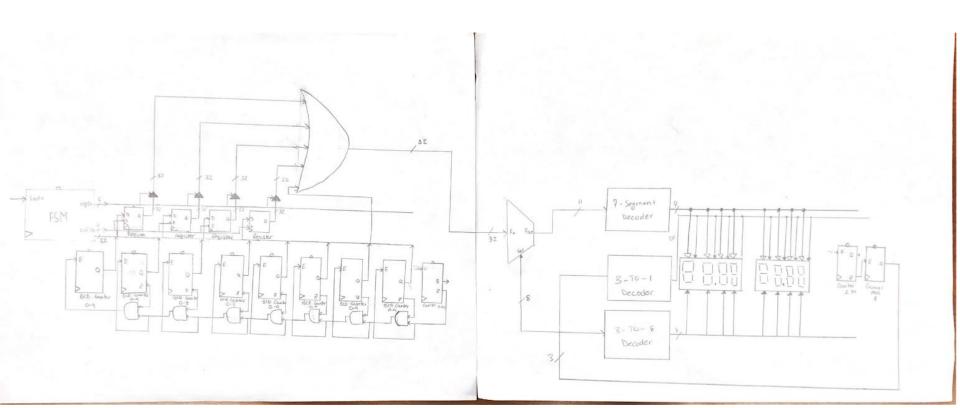

# Digital Stopwatch with Lap Function

Khanh Nguyen, Etjen Zeka, Abigail Yaldo, Danish Ibadat

### What is it?

- Electric Powered Digital Stopwatch
- Measures times
- Save time instant

## Switches and Buttons Layout



#### **Function**

- 10ms (0.01s) increments
- Stop\_Go starts and stops time
  - High starts
  - Low stops
- LapEn record a certain instant of time
- Reset reset time back to 0
- Clock 100 mHz

## **Overall Circuit**



## **FSM**



# Counters and Registers



# Welcome to the Light Show



#### References

- http://www.secs.oakland.edu/~llamocca/Fall2019\_ece2700.html
- http://www.secs.oakland.edu/~llamocca/VHDLforFPGAs.html
- http://www.secs.oakland.edu/~llamocca/Fall2017\_ece2700.html