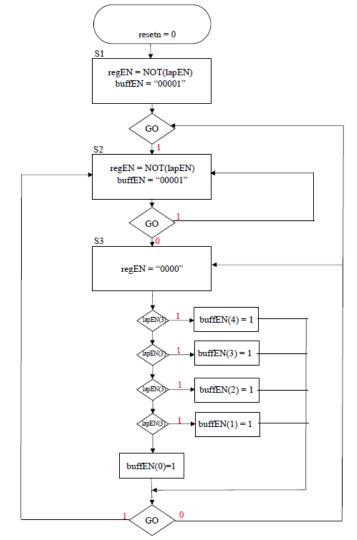

# Digital Stopwatch with Lap Function

Khanh Nguyen, Etjen Zeka, Abigail Yaldo, Danish Ibadat

### What is it?

- Electric Powered Digital Stopwatch
- Measures times
- Save time instant

## Switches and Buttons Layout



#### **Function**

- 10ms (0.01s) increments
- Stop\_Go starts and stops time
  - High starts
  - Low stops
- LapEn record a certain instant of time
- Reset reset time back to 0
- Clock 100 mHz

## **Overall Circuit**



## **FSM**



# Counters and Registers



# Welcome to the Light Show



#### References

- http://www.secs.oakland.edu/~llamocca/Fall2019\_ece2700.html
- http://www.secs.oakland.edu/~llamocca/VHDLforFPGAs.html
- http://www.secs.oakland.edu/~llamocca/Fall2017\_ece2700.html