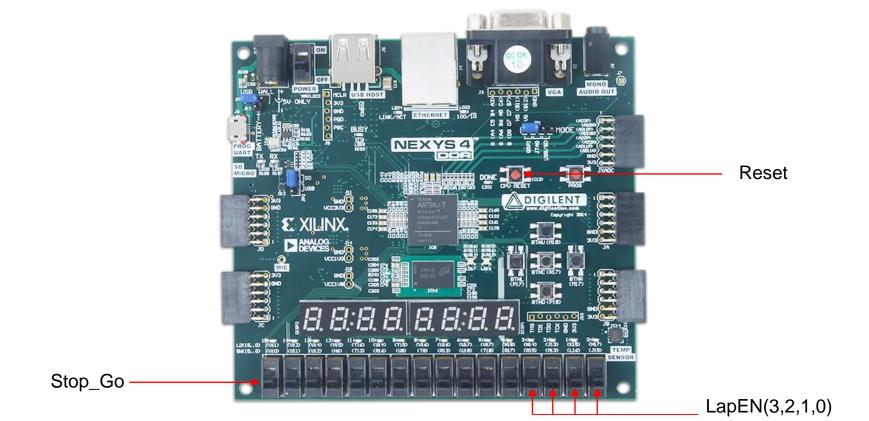

## Switches and Buttons Layout

#### **Function**

- 10ms (0.01s) increments
- Stop\_Go starts and stops time
  - High starts
  - Low stops
- LapEn record a certain instant of time
- Reset reset time back to 0
- Clock 100 mHz