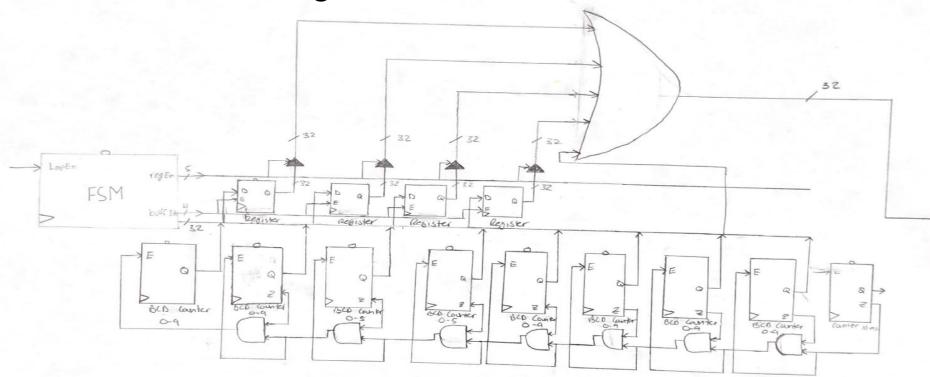

# Digital Stopwatch with Lap Function

Khanh Nguyen, Etjen Zeka, Abigail Yaldo, Danish Ibadat

### What is it?

- Electric Powered Digital Stopwatch
- Measures times
- Save time instant

## Switches and Buttons Layout



#### **Function**

- 10ms (0.01s) increments
- Stop\_Go starts and stops time
  - High starts
  - Low stops
- LapEn record a certain instant of time
- Reset reset time back to 0
- Clock 100 mHz

## **Overall Circuit**



## **FSM**



# Counters and Registers



# Welcome to the Light Show



#### References

- http://www.secs.oakland.edu/~llamocca/Fall2019\_ece2700.html
- http://www.secs.oakland.edu/~llamocca/VHDLforFPGAs.html
- http://www.secs.oakland.edu/~llamocca/Fall2017\_ece2700.html