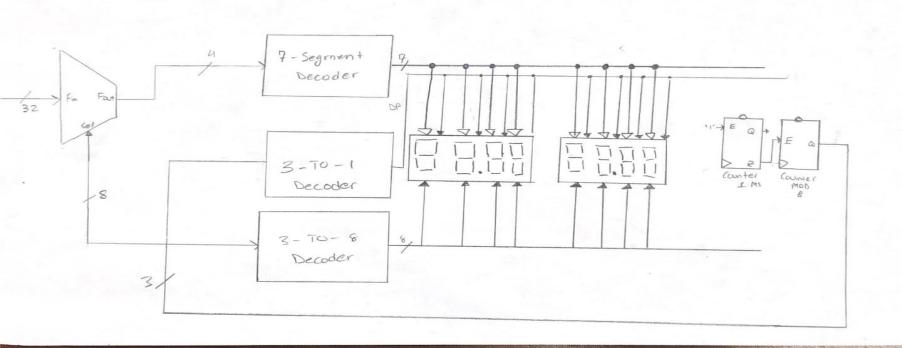

# Digital Stopwatch with Lap Function

Khanh Nguyen, Etjen Zeka, Abigail Yaldo, Danish Ibadat

### What is it?

- Electric Powered Digital Stopwatch
- Measures times
- Save time instant

## Switches and Buttons Layout



#### **Function**

- 10ms (0.01s) increments
- Stop\_Go starts and stops time
  - High starts
  - Low stops
- LapEn record a certain instant of time
- Reset reset time back to 0
- Clock 100 mHz

## **Overall Circuit**



## **FSM**



# Counters and Registers



# Welcome to the Light Show



#### References

- http://www.secs.oakland.edu/~llamocca/Fall2019\_ece2700.html
- http://www.secs.oakland.edu/~llamocca/VHDLforFPGAs.html
- http://www.secs.oakland.edu/~llamocca/Fall2017\_ece2700.html